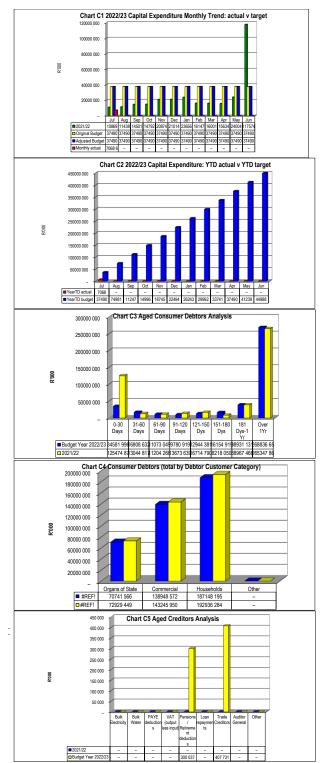

|                     |                |                  |                       |  |
|--------------------|--------------------------|------|----------------|-----------------|---------------------|----------------|------------------|-----------------------|--|
|                    | Bulk Electricity Bulk Wa | ater | PAYE deduction | VAT (output les | Pensions / Retir Lo | oan repaymen 1 | rade Creditors A | Auditor General Other |  |
| 2021/22            | -                        | -    | -              | -               | -                   | -              | -                | -                     |  |
| Budget Year 2022/. | _                        | _    | _              | _               | 300                 | _              | 408              | _                     |  |